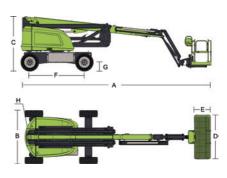

## ZA20JERT/ZA20JERT-Li Comply with CE/ANSI/CSA Standard

| Model                    | ZA20JERT                    |             | ZA20JERT-Li                 |             |
|--------------------------|-----------------------------|-------------|-----------------------------|-------------|
|                          | Imperial                    | Metric      | Imperial                    | Metric      |
|                          |                             | Size        |                             |             |
| Work Height              | 70ft 1in                    | 21.38m      | 70ft 1in                    | 21.38m      |
| Platform Height          | 63ft 7in                    | 19.38m      | 63ft 7in                    | 19.38m      |
| Horizontal Outreach      | 39ft 8in                    | 12.1m       | 39ft 8in                    | 12.1m       |
| Up and Over Height       | 27ft 1in                    | 8.25m       | 27ft 1in                    | 8.25m       |
| A - Stowed Length        | 28ft 10in                   | 8.8m        | 28ft 10in                   | 8.8m        |
| B - Stowed Width         | 8ft 1in                     | 2.46m       | 8ft 1in                     | 2.46m       |
| C - Stowed Height        | 8ft 3in                     | 2.52m       | 8ft 3in                     | 2.52m       |
| D - Platform Length      | 8ft                         | 2.44m       | 8ft                         | 2.44m       |
| E - Platform Width       | 3ft                         | 0.91m       | 3ft                         | 0.91m       |
| F - Wheelbase            | 8ft 3in                     | 2.52m       | 8ft 3in                     | 2.52m       |
| G - Ground Clearance     | 1ft 4in                     | 0.4m        | 1ft 4in                     | 0.4m        |
|                          |                             | Performance |                             |             |
| Platform Capacity        | 550 lb/793 lb               | 250kg/360kg | 550 lb/793 lb               | 250kg/360kg |
| Drive Speed              | 3.79 mph                    | 6.1km/h     | 3.23 mph                    | 5.2km/h     |
| Gradeability             | 45%                         |             | 45%                         |             |
| Axles Oscillation        | 8in                         | 0.20m       | 8in                         | 0.20m       |
| Turning Radius (Inside)  | 9ft 1in                     | 2.78m       | 9ft 1in                     | 2.78m       |
| Turning Radius (Outside) | 18ft                        | 5.49m       | 18ft                        | 5.49m       |
| Turntable Swing          | 360° continuous             |             | 360° continuous             |             |
| Platform Rotation        | ±90°                        |             | ±90°                        |             |
| H-Tail Swing             | 2ft 1in                     | 0.64m       | 2ft 1in                     | 0.64m       |
| Max. Working Slope       | 3                           | °/5°        | 3°/5°                       |             |
| Max. Wind Speed          | 28mph                       | 12.5m/s     | 28mph                       | 12.5m/s     |
|                          |                             | Power       |                             |             |
| Battery                  | 24×2V/440Ah                 |             | 48V/315Ah Li-ion battery    |             |
| Charger                  | 48V/60A                     |             | 48V/60A                     |             |
| Drive Motor              | AC 32V                      |             | AC 32V                      |             |
| Lift Motor               | AC 32V                      |             | AC 32V                      |             |
| Auxiliary Power          | 12V DC Electrical pump      |             | 12V DC Electrical pump      |             |
| Hydraulic Tank Capacity  | 19.8 (us gal)               | 75L         | 19.8 (us gal)               | 75L         |
|                          |                             | Tire        |                             |             |
| Type                     | 33×12 D610 Foam-filled tire |             | 33×12 D610 Foam-filled tire |             |
| 71                       |                             | Weight      |                             |             |
| Gross                    | 20392 lb                    | 9250kg      | 20392 lb                    | 9250kg      |
| C. 033                   | 2000210                     | 5250116     | 20332 10                    | 3230116     |