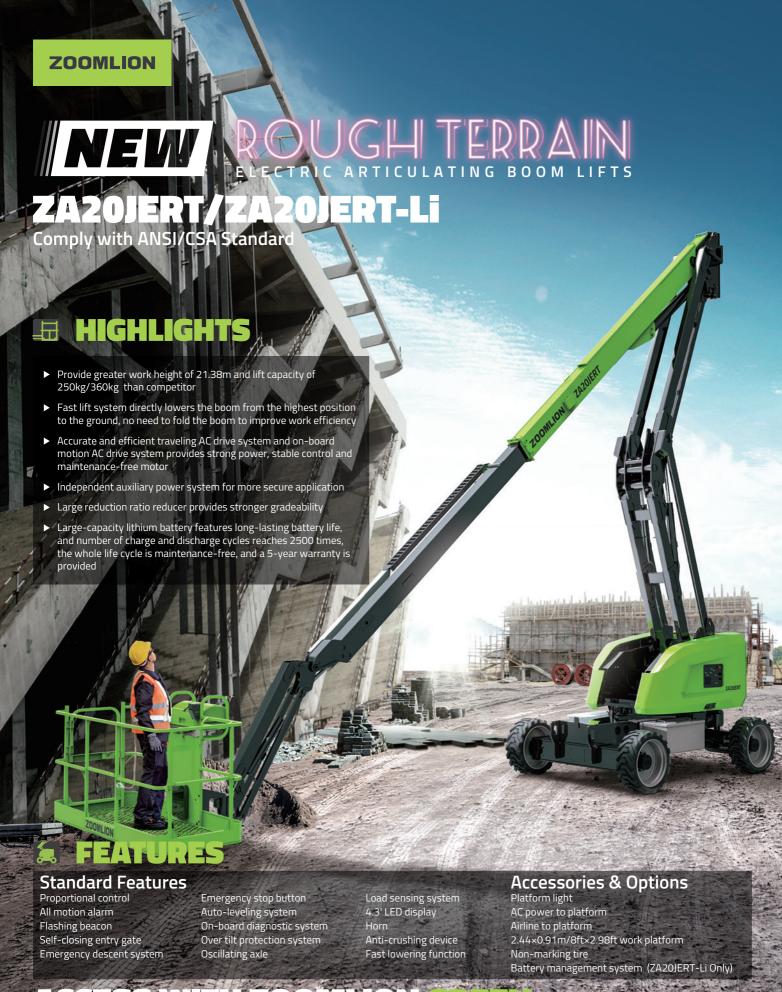

## ZA20JERT/ZA20JERT-Li Comply with CE/ANSI/CSA Standard

| Model                    | ZA20JERT                    |             | ZA20JERT-Li                 |             |
|--------------------------|-----------------------------|-------------|-----------------------------|-------------|
|                          | Imperial                    | Metric      | Imperial                    | Metric      |
|                          |                             | Size        |                             |             |
| Work Height              | 70ft 1in                    | 21.38m      | 70ft 1in                    | 21.38m      |
| Platform Height          | 63ft 7in                    | 19.38m      | 63ft 7in                    | 19.38m      |
| Horizontal Outreach      | 39ft 8in                    | 12.1m       | 39ft 8in                    | 12.1m       |
| Up and Over Height       | 27ft 1in                    | 8.25m       | 27ft 1in                    | 8.25m       |
| A - Stowed Length        | 28ft 10in                   | 8.8m        | 28ft 10in                   | 8.8m        |
| B - Stowed Width         | 8ft 1in                     | 2.46m       | 8ft 1in                     | 2.46m       |
| C - Stowed Height        | 8ft 3in                     | 2.52m       | 8ft 3in                     | 2.52m       |
| D - Platform Length      | 8ft                         | 2.44m       | 8ft                         | 2.44m       |
| E - Platform Width       | 3ft                         | 0.91m       | 3ft                         | 0.91m       |
| F - Wheelbase            | 8ft 3in                     | 2.52m       | 8ft 3in                     | 2.52m       |
| G - Ground Clearance     | 1ft 4in                     | 0.4m        | 1ft 4in                     | 0.4m        |
|                          |                             | Performance |                             |             |
| Platform Capacity        | 550 lb/793 lb               | 250kg/360kg | 550 lb/793 lb               | 250kg/360kg |
| Drive Speed              | 3.79 mph                    | 6.1km/h     | 3.23 mph                    | 5.2km/h     |
| Gradeability             | 45%                         |             | 45%                         |             |
| Axles Oscillation        | 8in                         | 0.20m       | 8in                         | 0.20m       |
| Turning Radius (Inside)  | 9ft 1in                     | 2.78m       | 9ft 1in                     | 2.78m       |
| Turning Radius (Outside) | 18ft                        | 5.49m       | 18ft                        | 5.49m       |
| Turntable Swing          | 360° continuous             |             | 360° continuous             |             |
| Platform Rotation        | ±90°                        |             | ±90°                        |             |
| H-Tail Swing             | 2ft 1in                     | 0.64m       | 2ft 1in                     | 0.64m       |
| Max. Working Slope       | 3                           | °/5°        | 3°/5°                       |             |
| Max. Wind Speed          | 28mph                       | 12.5m/s     | 28mph                       | 12.5m/s     |
|                          |                             | Power       |                             |             |
| Battery                  | 24×2V/440Ah                 |             | 48V/315Ah Li-ion battery    |             |
| Charger                  | 48V/60A                     |             | 48V/60A                     |             |
| Drive Motor              | AC 32V                      |             | AC 32V                      |             |
| Lift Motor               | AC 32V                      |             | AC 32V                      |             |
| Auxiliary Power          | 12V DC Electrical pump      |             | 12V DC Electrical pump      |             |
| Hydraulic Tank Capacity  | 19.8 (us gal)               | 75L         | 19.8 (us gal)               | 75L         |
|                          |                             | Tire        |                             |             |
| Type                     | 33×12 D610 Foam-filled tire |             | 33×12 D610 Foam-filled tire |             |
| 71                       |                             | Weight      |                             |             |
| Gross                    | 20392 lb                    | 9250kg      | 20392 lb                    | 9250kg      |
| C. 033                   | 2000210                     | 5250116     | 20332 10                    | 3230116     |