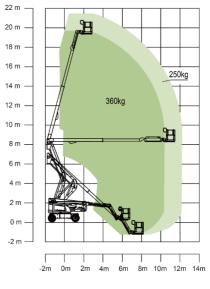

Range of Motion ZA20JERT/ZA20JERT-Li

## ZA20JERT/ZA20JERT-Li Comply with CE/ANSI/CSA Standard

| Model                    | ZA20JERT                    |             | ZA20JERT-Li                 |             |
|--------------------------|-----------------------------|-------------|-----------------------------|-------------|
|                          | Imperial                    | Metric      | Imperial                    | Metric      |
|                          |                             | Size        |                             |             |
| Work Height              | 70ft 1in                    | 21.38m      | 70ft 1in                    | 21.38m      |
| Platform Height          | 63ft 7in                    | 19.38m      | 63ft 7in                    | 19.38m      |
| Horizontal Outreach      | 39ft 8in                    | 12.1m       | 39ft 8in                    | 12.1m       |
| Up and Over Height       | 27ft 1in                    | 8.25m       | 27ft 1in                    | 8.25m       |
| A - Stowed Length        | 28ft 10in                   | 8.8m        | 28ft 10in                   | 8.8m        |
| B - Stowed Width         | 8ft 1in                     | 2.46m       | 8ft 1in                     | 2.46m       |
| C - Stowed Height        | 8ft 3in                     | 2.52m       | 8ft 3in                     | 2.52m       |
| D - Platform Length      | 8ft                         | 2.44m       | 8ft                         | 2.44m       |
| E - Platform Width       | 3ft                         | 0.91m       | 3ft                         | 0.91m       |
| F - Wheelbase            | 8ft 3in                     | 2.52m       | 8ft 3in                     | 2.52m       |
| G - Ground Clearance     | 1ft 4in                     | 0.4m        | 1ft 4in                     | 0.4m        |
|                          |                             | Performance |                             |             |
| Platform Capacity        | 550 lb/793 lb               | 250kg/360kg | 550 lb/793 lb               | 250kg/360kg |
| Drive Speed              | 3.79 mph                    | 6.1km/h     | 3.23 mph                    | 5.2km/h     |
| Gradeability             | 45%                         |             | 45%                         |             |
| Axles Oscillation        | 8in                         | 0.20m       | 8in                         | 0.20m       |
| Turning Radius (Inside)  | 9ft 1in                     | 2.78m       | 9ft 1in                     | 2.78m       |
| Turning Radius (Outside) | 18ft                        | 5.49m       | 18ft                        | 5.49m       |
| Turntable Swing          | 360° continuous             |             | 360° continuous             |             |
| Platform Rotation        | ±90°                        |             | ±90°                        |             |
| H-Tail Swing             | 2ft 1in                     | 0.64m       | 2ft 1in                     | 0.64m       |
| Max. Working Slope       | 3                           | °/5°        | 3°/5°                       |             |
| Max. Wind Speed          | 28mph                       | 12.5m/s     | 28mph                       | 12.5m/s     |
|                          |                             | Power       |                             |             |
| Battery                  | 24×2V/440Ah                 |             | 48V/315Ah Li-ion battery    |             |
| Charger                  | 48V/60A                     |             | 48V/60A                     |             |
| Drive Motor              | AC 32V                      |             | AC 32V                      |             |
| Lift Motor               | AC 32V                      |             | AC 32V                      |             |
| Auxiliary Power          | 12V DC Electrical pump      |             | 12V DC Electrical pump      |             |
| Hydraulic Tank Capacity  | 19.8 (us gal)               | 75L         | 19.8 (us gal)               | 75L         |
|                          |                             | Tire        |                             |             |
| Type                     | 33×12 D610 Foam-filled tire |             | 33×12 D610 Foam-filled tire |             |
| 71                       |                             | Weight      |                             |             |
| Gross                    | 20392 lb                    | 9250kg      | 20392 lb                    | 9250kg      |
| C. 033                   | 2000210                     | 5250116     | 20332 10                    | 3230116     |