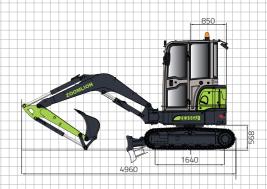

## CRAWLER EXCAVATOR ZE35GU

|                            | Items                              | ZE35GU               |
|----------------------------|------------------------------------|----------------------|
| Basic<br>Technical<br>Data | Operating Weight                   | 3790 kg              |
|                            | Standard bucket capacity           | 0.1 m³               |
|                            | Slewing Speed                      | 9 r/min              |
|                            | Traveling Speed(high/low)          | 4.2/2.3 km/h         |
|                            | Max. Drawbar Pull                  | 31.6 kN              |
|                            | Digging Force of Bucket            | 31.5 kN              |
|                            | Digging Force of Stick             | 19.5 kN              |
| Engine                     | Engine Manufacturer                | Kubota               |
|                            | Engine Model                       | D1703                |
|                            | Rated Power                        | 18.2 kW / 2200 rpm   |
|                            | Displacement                       | 1.647 L              |
|                            | Emission Standard                  | EU Stage V / Tier 4F |
| Dimensions                 | Length                             | 4960 mm              |
|                            | Width                              | 1700 mm              |
|                            | Height                             | 2530 mm              |
|                            | Boom Length                        | 2540 mm              |
|                            | Stick Length                       | 1350 mm              |
|                            | Tail Slewing Radius                | 850 mm               |
|                            | Track Gauge                        | 1400 mm              |
|                            | Length of Track On Ground          | 1640 mm              |
| Operating<br>Range         | Max. Digging Reach                 | 5525 mm              |
|                            | Max. Digging Reach at Ground Level | 5407 mm              |
|                            | Max. Digging Depth                 | 3003 mm              |
|                            | Max. Digging Height                | 4859 mm              |
|                            | Max. Dumping Height                | 3438 mm              |