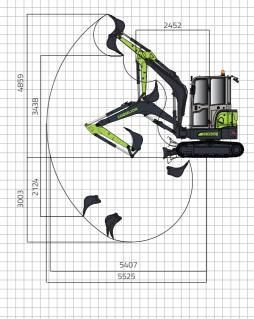

## CRAWLER EXCAVATOR ZE35GU

|                            | Items                              | ZE35GU               |
|----------------------------|------------------------------------|----------------------|
| Basic<br>Technical<br>Data | Operating Weight                   | 3790 kg              |
|                            | Standard bucket capacity           | 0.1 m³               |
|                            | Slewing Speed                      | 9 r/min              |
|                            | Traveling Speed(high/low)          | 4.2/2.3 km/h         |
|                            | Max. Drawbar Pull                  | 31.6 kN              |
|                            | Digging Force of Bucket            | 31.5 kN              |
|                            | Digging Force of Stick             | 19.5 kN              |
| Engine                     | Engine Manufacturer                | Kubota               |
|                            | Engine Model                       | D1703                |
|                            | Rated Power                        | 18.2 kW / 2200 rpm   |
|                            | Displacement                       | 1.647 L              |
|                            | Emission Standard                  | EU Stage V / Tier 4F |
| Dimensions                 | Length                             | 4960 mm              |
|                            | Width                              | 1700 mm              |
|                            | Height                             | 2530 mm              |
|                            | Boom Length                        | 2540 mm              |
|                            | Stick Length                       | 1350 mm              |
|                            | Tail Slewing Radius                | 850 mm               |
|                            | Track Gauge                        | 1400 mm              |
|                            | Length of Track On Ground          | 1640 mm              |
| Operating<br>Range         | Max. Digging Reach                 | 5525 mm              |
|                            | Max. Digging Reach at Ground Level | 5407 mm              |
|                            | Max. Digging Depth                 | 3003 mm              |
|                            | Max. Digging Height                | 4859 mm              |
|                            | Max. Dumping Height                | 3438 mm              |