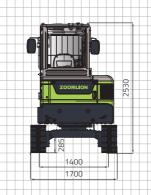

## CRAWLER EXCAVATOR ZE35GU

|                            | Items                              | ZE35GU               |
|----------------------------|------------------------------------|----------------------|
| Basic<br>Technical<br>Data | Operating Weight                   | 3790 kg              |
|                            | Standard bucket capacity           | 0.1 m³               |
|                            | Slewing Speed                      | 9 r/min              |
|                            | Traveling Speed(high/low)          | 4.2/2.3 km/h         |
|                            | Max. Drawbar Pull                  | 31.6 kN              |
|                            | Digging Force of Bucket            | 31.5 kN              |
|                            | Digging Force of Stick             | 19.5 kN              |
| Engine                     | Engine Manufacturer                | Kubota               |
|                            | Engine Model                       | D1703                |
|                            | Rated Power                        | 18.2 kW / 2200 rpm   |
|                            | Displacement                       | 1.647 L              |
|                            | Emission Standard                  | EU Stage V / Tier 4F |
| Dimensions                 | Length                             | 4960 mm              |
|                            | Width                              | 1700 mm              |
|                            | Height                             | 2530 mm              |
|                            | Boom Length                        | 2540 mm              |
|                            | Stick Length                       | 1350 mm              |
|                            | Tail Slewing Radius                | 850 mm               |
|                            | Track Gauge                        | 1400 mm              |
|                            | Length of Track On Ground          | 1640 mm              |
| Operating<br>Range         | Max. Digging Reach                 | 5525 mm              |
|                            | Max. Digging Reach at Ground Level | 5407 mm              |
|                            | Max. Digging Depth                 | 3003 mm              |
|                            | Max. Digging Height                | 4859 mm              |
|                            | Max. Dumping Height                | 3438 mm              |