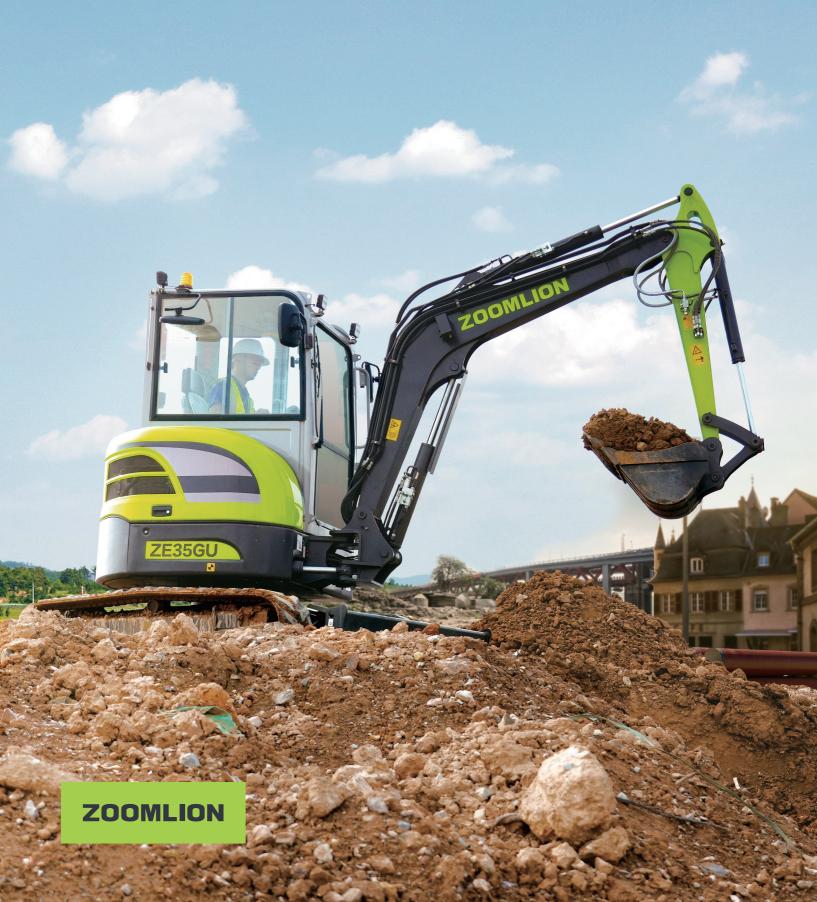

## CRAWLER EXCAVATOR ZE35GU



## CRAWLER EXCAVATOR ZE35GU

|                            | Items                              | ZE35GU               |
|----------------------------|------------------------------------|----------------------|
| Basic<br>Technical<br>Data | Operating Weight                   | 3790 kg              |
|                            | Standard bucket capacity           | 0.1 m³               |
|                            | Slewing Speed                      | 9 r/min              |
|                            | Traveling Speed(high/low)          | 4.2/2.3 km/h         |
|                            | Max. Drawbar Pull                  | 31.6 kN              |
|                            | Digging Force of Bucket            | 31.5 kN              |
|                            | Digging Fo