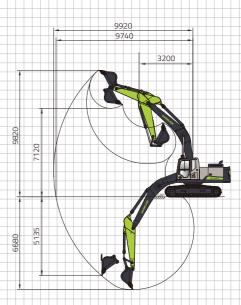

## CRAWLER EXCAVATOR ZE210GLC

|                            | Items                            | ZE210GLC                   |
|----------------------------|----------------------------------|----------------------------|
| Basic<br>Technical<br>Data | Operating Weight                 | 22700-23600 kg             |
|                            | Standard bucket capacity (Range) | 1.2 m³ ( 1.0 m³ - 1.2 m³ ) |
|                            | Slewing Speed                    | 12 r/min                   |
|                            | Traveling Speed(high/low)        | 5.5 /3.5 km/h              |
|                            | Max. Drawbar Pull                | 210 kN                     |
|                            | Digging Force of Bucket          | 150 kN                     |
|                            | Digging Force of Stick           | 109 kN                     |
| Engine                     | Engine Manufacturer              | CUMMINS                    |
|                            | Engine Model                     | B6.7                       |
|                            | Rated Power                      | 129 kW / 2200 rpm          |
|                            | Displacement                     | 6.7 L                      |
|                            | Emission Standard                | EU Stage V / Tier 4F       |
| Dimensions                 | Length                           | 9650 mm                    |
|                            | Width                            | 2990 mm                    |
|                            | Height                           | 3110 mm                    |
|                            | Tail Slewing Radius              | 2935 mm                    |
|                            | Track Gauge                      | 2390 mm                    |
|                            | Length of Track On Ground        | 3660 mm                    |
| Operating<br>Range         | Max. Digging Reach               | 9920 mm                    |
|                            | Max. Digging at Ground Level     | 9740 mm                    |
|                            | Max. Digging Depth               | 6680 mm                    |
|                            | Max. Digging Height              | 9820 mm                    |
|                            | Max. Dumping Height              | 7120 mm                    |