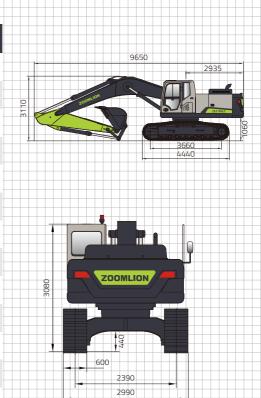

## CRAWLER EXCAVATOR ZE210GLC

|                            | Items                            | ZE210GLC                   |
|----------------------------|----------------------------------|----------------------------|
| Basic<br>Technical<br>Data | Operating Weight                 | 22700-23600 kg             |
|                            | Standard bucket capacity (Range) | 1.2 m³ ( 1.0 m³ - 1.2 m³ ) |
|                            | Slewing Speed                    | 12 r/min                   |
|                            | Traveling Speed(high/low)        | 5.5 /3.5 km/h              |
|                            | Max. Drawbar Pull                | 210 kN                     |
|                            | Digging Force of Bucket          | 150 kN                     |
|                            | Digging Force of Stick           | 109 kN                     |
| Engine                     | Engine Manufacturer              | CUMMINS                    |
|                            | Engine Model                     | B6.7                       |
|                            | Rated Power                      | 129 kW / 2200 rpm          |
|                            | Displacement                     | 6.7 L                      |
|                            | Emission Standard                | EU Stage V / Tier 4F       |
| Dimensions                 | Length                           | 9650 mm                    |
|                            | Width                            | 2990 mm                    |
|                            | Height                           | 3110 mm                    |
|                            | Tail Slewing Radius              | 2935 mm                    |
|                            | Track Gauge                      | 2390 mm                    |
|                            | Length of Track On Ground        | 3660 mm                    |
| Operating<br>Range         | Max. Digging Reach               | 9920 mm                    |
|                            | Max. Digging at Ground Level     | 9740 mm                    |
|                            | Max. Digging Depth               | 6680 mm                    |
|                            | Max. Digging Height              | 9820 mm                    |
|                            | Max. Dumping Height              | 7120 mm                    |