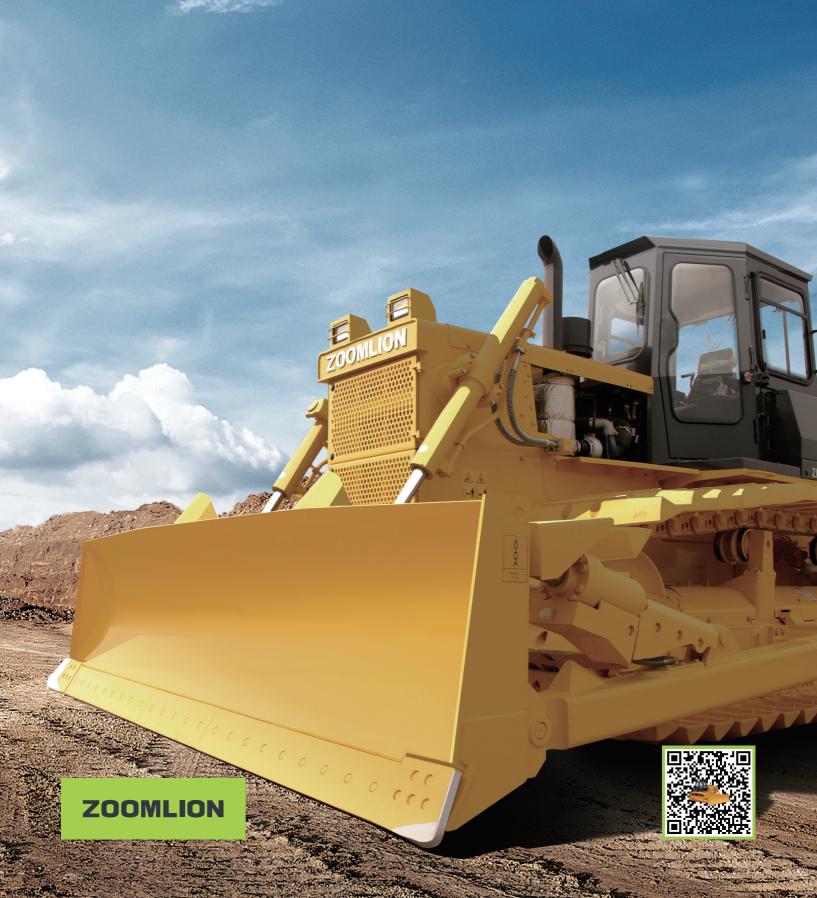

## CRAWLER BULLDOZER ZD160(S)-3/6

## CRAWLER BULLDOZER ZD160(S)-3/6

|                          | <u> </u>                         |                               |                               |
|--------------------------|----------------------------------|-------------------------------|-------------------------------|
|                          | Items                            | ZD160-3/6                     | ZD160S-3/6                    |
| Engine                   | Manufacturer                     | WEICHAI                       | WEICHAI                       |
|                          | Model                            | WD10G178E25 /<br>WP10G178E355 | WD10G178E25 /<br>WP10G178E355 |
|                          | Displacement                     | 9.726 L                       | 9.726 L                       |
|                          | Rated Speed                      | 1850 r/min                    | 1850 r/min                    |
|                          | Rated Power                      | 131 kW                        | 131 kW                        |
|                          | Electric Generator               | 28 V 、1.54 kW                 | 28 V、1.54 kW                  |
|                          | Fuel Consumption Rate            | ≤215/191 g/kW·h               | ≤215/191 g/kW·h               |
|                          | Starter Motor                    | 24 V、6.6 kW                   | 24 V、 6.6 kW                  |
| Undercarriage            | Width of Track Shoe              | 510 mm                        | 950 mm                        |
|                          | Pitch                            | 203.2 mm                      | 203.2 mm                      |
|                          | Track Gauge                      | 1880 mm                       | 2300 mm                       |
|                          | Length of Track On Ground        | 2430 mm                       | 2935 mm                       |
|                          | Ground Clearance                 | 400 mm                        | 444 mm                        |
|                          | Number of Track Shoes (per side) | 37 piece                      | 42 piece                      |
| Working<br>Device        | Blade Type                       | Straight tilt blade           | Swamp straight tilt blade     |
|                          | Width                            | 3451 mm                       | 4150 mm                       |
|                          | Height                           | 1143 mm                       | 1039 mm                       |
|                          | Max. Lift of Blade Above Ground  | 1087 mm                       | 1052 mm                       |
|                          | Max. Drop of Blade Below Ground  | 562 mm                        | 450 mm                        |
|                          | Blade Capacity                   | 4.5 m³                        | 4.7 m³                        |
| Dimensions<br>and Weight | Operating Weight                 | 16500 kg                      | 18100 kg                      |
|                          | Length (without ripper)          | 5050 mm                       | 5305 mm                       |
|                          | Length (with multi-shank ripper) | 6360 mm                       | /                             |
|                          | Width                            | 3451 mm                       | 4150 mm                       |
|                          | Height (to top of cab)           | 3068 mm                       | 3140 mm                       |