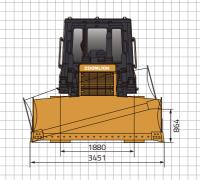

## CRAWLER BULLDOZER ZD160(S)-3/6

|                          | <u> </u>                         |                               |                               |
|--------------------------|----------------------------------|-------------------------------|-------------------------------|
|                          | Items                            | ZD160-3/6                     | ZD160S-3/6                    |
| Engine                   | Manufacturer                     | WEICHAI                       | WEICHAI                       |
|                          | Model                            | WD10G178E25 /<br>WP10G178E355 | WD10G178E25 /<br>WP10G178E355 |
|                          | Displacement                     | 9.726 L                       | 9.726 L                       |
|                          | Rated Speed                      | 1850 r/min                    | 1850 r/min                    |
|                          | Rated Power                      | 131 kW                        | 131 kW                        |
|                          | Electric Generator               | 28 V 、1.54 kW                 | 28 V、1.54 kW                  |
|                          | Fuel Consumption Rate            | ≤215/191 g/kW·h               | ≤215/191 g/kW·h               |
|                          | Starter Motor                    | 24 V、6.6 kW                   | 24 V、 6.6 kW                  |
| Undercarriage            | Width of Track Shoe              | 510 mm                        | 950 mm                        |
|                          | Pitch                            | 203.2 mm                      | 203.2 mm                      |
|                          | Track Gauge                      | 1880 mm                       | 2300 mm                       |
|                          | Length of Track On Ground        | 2430 mm                       | 2935 mm                       |
|                          | Ground Clearance                 | 400 mm                        | 444 mm                        |
|                          | Number of Track Shoes (per side) | 37 piece                      | 42 piece                      |
| Working<br>Device        | Blade Type                       | Straight tilt blade           | Swamp straight tilt blade     |
|                          | Width                            | 3451 mm                       | 4150 mm                       |
|                          | Height                           | 1143 mm                       | 1039 mm                       |
|                          | Max. Lift of Blade Above Ground  | 1087 mm                       | 1052 mm                       |
|                          | Max. Drop of Blade Below Ground  | 562 mm                        | 450 mm                        |
|                          | Blade Capacity                   | 4.5 m³                        | 4.7 m³                        |
| Dimensions<br>and Weight | Operating Weight                 | 16500 kg                      | 18100 kg                      |
|                          | Length (without ripper)          | 5050 mm                       | 5305 mm                       |
|                          | Length (with multi-shank ripper) | 6360 mm                       | /                             |
|                          | Width                            | 3451 mm                       | 4150 mm                       |
|                          | Height (to top of cab)           | 3068 mm                       | 3140 mm                       |