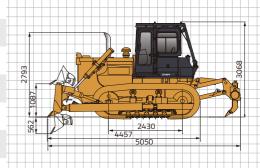

## CRAWLER BULLDOZER ZD160(S)-3/6

|                          | <u> </u>                         |                               |                               |
|--------------------------|----------------------------------|-------------------------------|-------------------------------|
|                          | Items                            | ZD160-3/6                     | ZD160S-3/6                    |
| Engine                   | Manufacturer                     | WEICHAI                       | WEICHAI                       |
|                          | Model                            | WD10G178E25 /<br>WP10G178E355 | WD10G178E25 /<br>WP10G178E355 |
|                          | Displacement                     | 9.726 L                       | 9.726 L                       |
|                          | Rated Speed                      | 1850 r/min                    | 1850 r/min                    |
|                          | Rated Power                      | 131 kW                        | 131 kW                        |
|                          | Electric Generator               | 28 V 、1.54 kW                 | 28 V、1.54 kW                  |
|                          | Fuel Consumption Rate            | ≤215/191 g/kW·h               | ≤215/191 g/kW·h               |
|                          | Starter Motor                    | 24 V、6.6 kW                   | 24 V、 6.6 kW                  |
| Undercarriage            | Width of Track Shoe              | 510 mm                        | 950 mm                        |
|                          | Pitch                            | 203.2 mm                      | 203.2 mm                      |
|                          | Track Gauge                      | 1880 mm                       | 2300 mm                       |
|                          | Length of Track On Ground        | 2430 mm                       | 2935 mm                       |
|                          | Ground Clearance                 | 400 mm                        | 444 mm                        |
|                          | Number of Track Shoes (per side) | 37 piece                      | 42 piece                      |
| Working<br>Device        | Blade Type                       | Straight tilt blade           | Swamp straight tilt blade     |
|                          | Width                            | 3451 mm                       | 4150 mm                       |
|                          | Height                           | 1143 mm                       | 1039 mm                       |
|                          | Max. Lift of Blade Above Ground  | 1087 mm                       | 1052 mm                       |
|                          | Max. Drop of Blade Below Ground  | 562 mm                        | 450 mm                        |
|                          | Blade Capacity                   | 4.5 m³                        | 4.7 m³                        |
| Dimensions<br>and Weight | Operating Weight                 | 16500 kg                      | 18100 kg                      |
|                          | Length (without ripper)          | 5050 mm                       | 5305 mm                       |
|                          | Length (with multi-shank ripper) | 6360 mm                       | /                             |
|                          | Width                            | 3451 mm                       | 4150 mm                       |
|                          | Height (to top of cab)           | 3068 mm                       | 3140 mm                       |