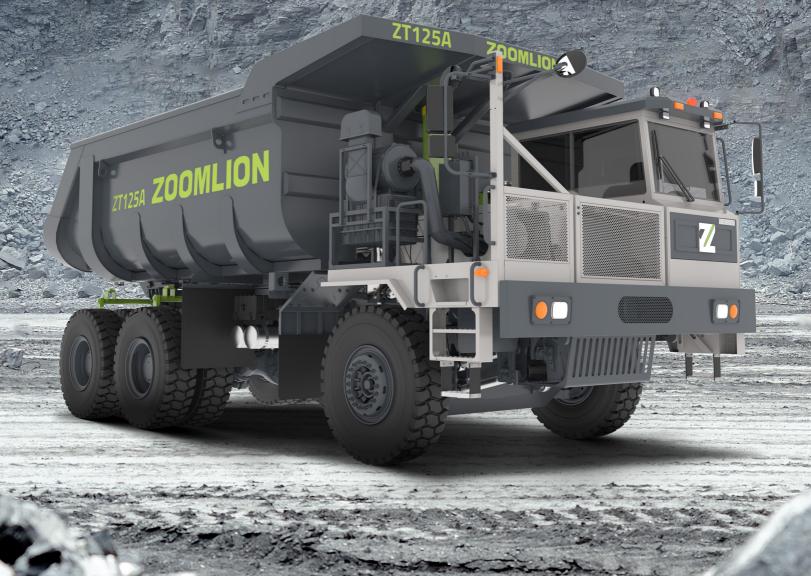

## **Product Introduction**

High efficiency and fuel saving:

MT: Yuchai 580hp engine+Fast 8-speed manual transmission;

AT: Yuchai 580hp engine+FC automatic transmission.

Reliable and safe: Hydraulic retarder, engine exhaust brake and dual-circuit braking system; high-strength full-penetration welded box-type frame with enlarged cross-section; ceramic pull-type clutch; front, middle and rear hydro-pneumatic suspensions; high-strength and wear-resistant U-shaped body; new axle wrap and axle housing; aluminum alloy brake air reservoir; exhaust pipe with heat insulation for commercial vehicles.

Comfortable driving: Full hydraulic steering system; the driver's seat is an adjustable shock-absorbing seat; the cab has a composite floor structure made of thickened steel plates and rubber-plastic sponges, which is sound-proof and noise-reducing; the multimedia all-in-one machine has radio, Bluetooth, GPS, reversing image, and USB expansion functions.

Easy maintenance: Maintenance-free joint bearings and bushings; the front suspensions are designed with steps for easy inspection and repair by operators.