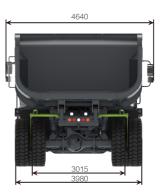

l-type clutch; front, middle and rear hydro-pneumatic suspensions; high-strength and wear-resistant U-shaped body; new axle wrap and axle housing; aluminum alloy brake air reservoir; exhaust pipe with heat insulation for commercial vehicles.

Comfortable driving: Full hydraulic steering system; the driver's seat is an adjustable shock-absorbing seat; the cab has a composite floor structure made of thickened steel plates and rubber-plastic sponges, which is sound-proof and noise-reducing; the multimedia all-in-one machine has radio, Bluetooth, GPS, reversing image, and USB expansion functions.

Easy maintenance: Maintenance-free joint bearings and bushings; the front suspensions are designed with steps for easy inspection and repair by operators.

## **Dimension parameters**

Unit: mm







## Performance parameters

| Main Parameters     | Unit | Value           | Main Parameters         | Unit    | Value                     |
|---------------------|------|-----------------|-------------------------|---------|---------------------------|
| Curb weight         | t    | 34.66           | Engine model            | /       | YCK13580-T400             |
| Rated payload       | t    | 85              | Emission standard       | /       | China Non-road Stage III  |
| Max. speed          | km/h | 40(MT) / 45(AT) | Engine displacement     | L       | 12.939                    |
| Max. gradeability   | %    | 32              | Rated power             | kW/rpm  | 426                       |
| Min. turning radius | m    | 11              | Max. torque             | N·m/rpm | 2400 N·m