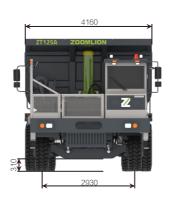

ull-type clutch; front, middle and rear hydro-pneumatic suspensions; high-strength and wear-resistant U-shaped body; new axle wrap and axle housing; aluminum alloy brake air reservoir; exhaust pipe with heat insulation for commercial vehicles.

Comfortable driving: Full hydraulic steering system; the driver's seat is an adjustable shock-absorbing seat; the cab has a composite floor structure made of thickened steel plates and rubber-plastic sponges, which is sound-proof and noise-reducing; the multimedia all-in-one machine has radio, Bluetooth, GPS, reversing image, and USB expansion functions.

Easy maintenance: Maintenance-free joint bearings and bushings; the front suspensions are designed with steps for easy inspection and repair by operators.

## **Dimension parameters**

Unit: mm







## Performance parameters

| Main Parameters     | Unit | Value           | Main Parameters         | Unit    | Value                     |
|---------------------|------|-----------------|-------------------------|---------|---------------------------|
| Curb weight         | t    | 34.66           | Engine model            | /       | YCK13580-T400             |
| Rated payload       | t    | 85              | Emission standard       | /       | China Non-road Stage III  |
| Max. speed          | km/h | 40(MT) / 45(AT) | Engine displacement     | L       | 12.939                    |
| Max. gradeability   | %    | 32              | Rated power             | kW/rpm  | 426                       |
| Min. turning radius | m    | 11              | Max. torque             | N·m/rpm | 2400 N