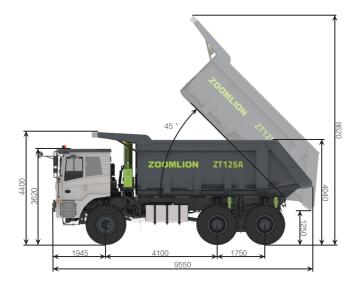

pull-type clutch; front, middle and rear hydro-pneumatic suspensions; high-strength and wear-resistant U-shaped body; new axle wrap and axle housing; aluminum alloy brake air reservoir; exhaust pipe with heat insulation for commercial vehicles.

Comfortable driving: Full hydraulic steering system; the driver's seat is an adjustable shock-absorbing seat; the cab has a composite floor structure made of thickened steel plates and rubber-plastic sponges, which is sound-proof and noise-reducing; the multimedia all-in-one machine has radio, Bluetooth, GPS, reversing image, and USB expansion functions.

Easy maintenance: Maintenance-free joint bearings and bushings; the front suspensions are designed with steps for easy inspection and repair by operators.

## **Dimension parameters**

Unit: mm







## Performance parameters

| Main Parameters     | Unit | Value           | Main Parameters         | Unit    | Value                     |
|---------------------|------|-----------------|-------------------------|---------|---------------------------|
| Curb weight         | t    | 34.66           | Engine model            | /       | YCK13580-T400             |
| Rated payload       | t    | 85              | Emission standard       | /       | China Non-road Stage III  |
| Max. speed          | km/h | 40(MT) / 45(AT) | Engine displacement     | L       | 12.939                    |
| Max. gradeability   | %    | 32              | Rated power             | kW/rpm  | 426                       |
| Min. turning radius | m    | 11              | Max. torque             | N·m/rpm | 2400