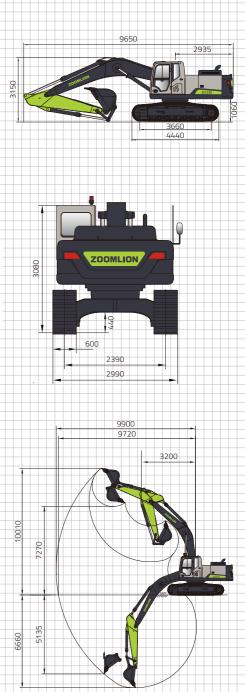

## CRAWLER EXCAVATOR ZE225G

|                            | Items                            | ZE225G                     |
|----------------------------|----------------------------------|----------------------------|
| Basic<br>Technical<br>Data | Operating Weight                 | 22500 kg                   |
|                            | Standard bucket capacity (Range) | 1.2 m³ ( 1.0 m³ - 1.2 m³ ) |
|                            | Slewing Speed                    | 12 r/min                   |
|                            | Traveling Speed(high/low)        | 5.4/3.4 km/h               |
|                            | Max. Drawbar Pull                | 210 kN                     |
|                            | Digging Force of Bucket          | 150 kN                     |
|                            | Digging Force of Stick           | 109 kN                     |
| Engine                     | Engine Manufacturer              | CUMMINS                    |
|                            | Engine Model                     | QSB7                       |
|                            | Rated Power                      | 134 kw / 2100 rpm          |
|                            | Displacement                     | 6.7 L                      |
|                            | Emission Standard                | EU Stage II                |
| Dimensions                 | Length                           | 9650 mm                    |
|                            | Width                            | 2990 mm                    |
|                            | Height                           | 3150 mm                    |
|                            | Boom Length                      | 5700 mm                    |
|                            | Stick Length                     | 2925 mm                    |
|                            | Tail Slewing Radius              | 2935 mm                    |
|                            | Track Gauge                      | 2390 mm                    |
|                            | Length of Track on Ground        | 3660 mm                    |
| Operating<br>Range         | Max. Digging Radius              | 9900 mm                    |
|                            | Max. Digging at Ground Level     | 9720 mm                    |
|                            | Max. Digging Depth               | 6660 mm                    |
|                            | Max. Digging Height              | 10010 mm                   |
|                            | Max. Dumping Height              | 7270 mm                    |