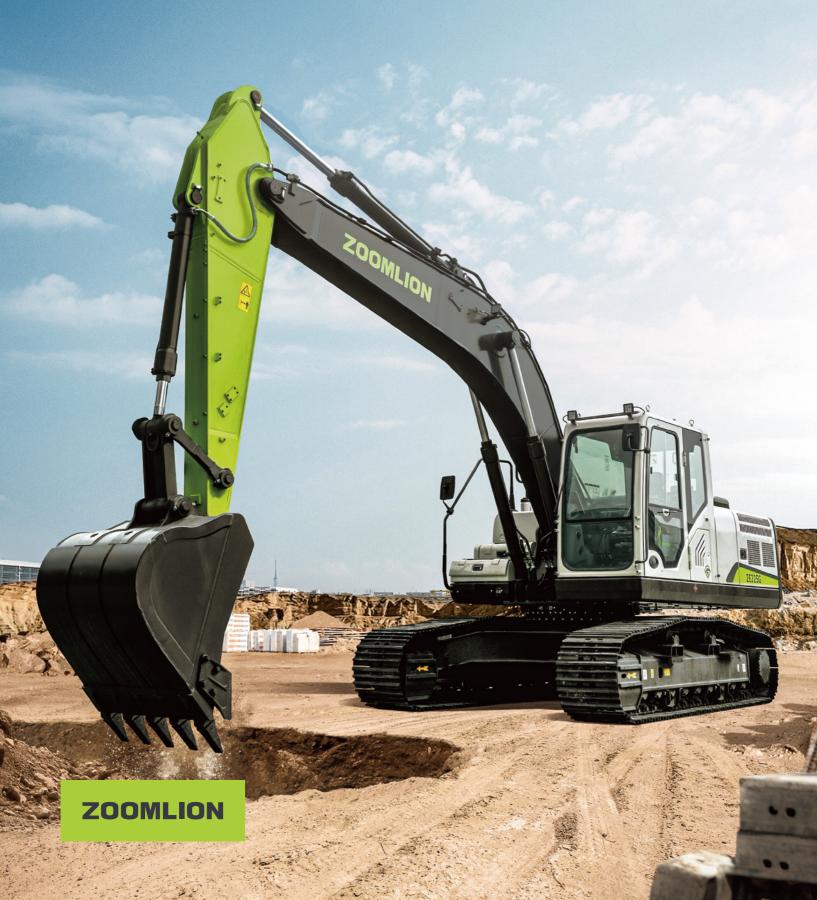

## CRAWLER EXCAVATOR ZE225G

## CRAWLER EXCAVATOR ZE225G

|                            | Items                            | ZE225G                     |
|----------------------------|----------------------------------|----------------------------|
| Basic<br>Technical<br>Data | Operating Weight                 | 22500 kg                   |
|                            | Standard bucket capacity (Range) | 1.2 m³ ( 1.0 m³ - 1.2 m³ ) |
|                            | Slewing Speed                    | 12 r/min                   |
|                            | Traveling Speed(high/low)        | 5.4/3.4 km/h               |
|                            | Max. Drawbar Pull                | 210 kN                     |
|                            | Digging Force of Bucket          | 150 kN                     |
|                            | Digging Force of Stick           | 109 kN                     |
| Engine                     | Engine Manufacturer              | CUMMINS                    |
|                            | Engine Model                     | QSB7                       |
|                            | Rated Power                      | 134 kw / 2100 rpm          |
|                            | Displacement                     | 6.7 L                      |
|                            | Emission Standard                | EU Stage II                |
| Dimensions                 | Length                           | 9650 mm                    |
|                            | Width                            | 2990 mm                    |
|                            | Height                           | 3150 mm                    |
|                            | Boom Length                      | 5700 mm                    |
|                            | Stick Length                     | 2925 mm                    |
|                            | Tail Slewing Radius              | 2935 mm                    |
|                            | Track Gauge                      | 2390 mm                    |
|                            | Length of Track on Ground        | 3660 mm                    |
| Operating<br>Range         | Max. Digging Radius              | 9900 mm                    |
|                            | Max. Digging at Ground Level     | 9720 mm                    |
|                            | Max. Digging Depth               | 6660 mm                    |
|                            | Max. Digging Height              | 10010 mm                   |
|                            | Max. Dumping Height              | 7270 mm                    |