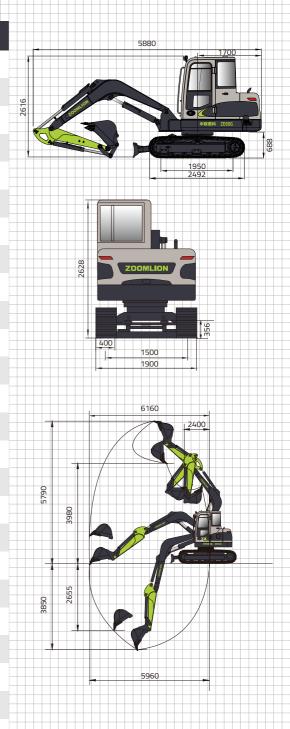

## CRAWLER EXCAVATOR ZE60G

|                            | Items                     | ZE60G              |
|----------------------------|---------------------------|--------------------|
| Basic<br>Technical<br>Data | Operating Weight          | 5950 kg            |
|                            | Standard Bucket Capacity  | 0.23 m³            |
|                            | Slewing Speed             | 10.8 r/min         |
|                            | Traveling Speed(high/low) | 4.2/2.3 km/h       |
|                            | Max. Drawbar Pull         | 54.2 kN            |
|                            | Digging Force of Bucket   | 45.5 kN            |
|                            | Digging Force of Stick    | 28.5 kN            |
| Engine                     | Engine Manufacturer       | YANMAR             |
|                            | Engine Model              | 4TNV94L-BVTY2C     |
|                            | Rated Power               | 36.2 kW / 2100 rpm |
|                            | Displacement              | 3.054 L            |
|                            | Emission Standard         | EU Stage IIIA      |
| Dimensions                 | Length                    | 5880 mm            |
|                            | Width                     | 1900 mm            |
|                            | Height                    | 2628 mm            |
|                            | Boom Length               | 3000 mm            |
|                            | Stick Length              | 1550 mm            |
|                            | Tail Slewing Radius       | 1700 mm            |
|                            | Track Gauge               | 1500 mm            |
|                            | Length of Track on Ground | 1950 mm            |
| Operating<br>Range         | Max. Digging Radius       | 6160 mm            |
|                            | Max. Digging Reach        | 5960 mm            |
|                            | Max. Digging Depth        | 3850 mm            |
|                            | Max. Digging Height       | 5790 mm            |
|                            | Max. Dumping Height       | 3980 mm            |